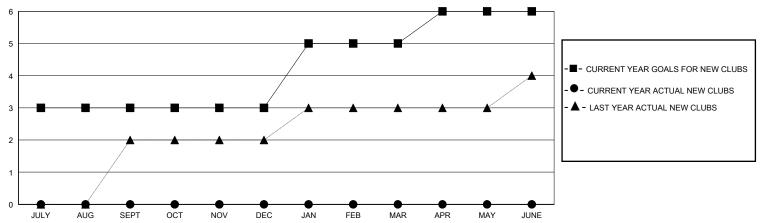

## GOALS AND ACTUAL NEW CLUBS CUMULATIVE

 QUARTER
 NEW CLUB GOAL
 NEW CLUBS
 DROPPED CLUBS
 QUARTER
 MEN

 JULY/AUG/SEPT
 3
 0
 0
 JULY/AUG/SEPT
 OCT/NOV/DEC
 OCT/NOV/DEC
 OCT/NOV/DEC
 JAN/FEB/MAR
 APR/MAY/JUNE
 JAN/FEB/MAR
 APR/MAY/JUNE
 APR/MAY/JUNE