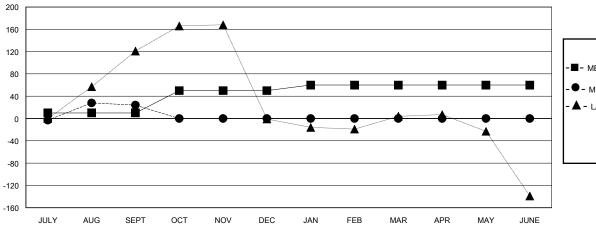

## GOALS AND ACTUAL MEMBERS CUMULATIVE

| -■- | MEMBER | GROWTH | NET | GOAL |
|-----|--------|--------|-----|------|
|-----|--------|--------|-----|------|

- ● - MEMBER GROWTH ACTUAL

- ▲ - LAST YEAR MEMBERSHIP ACTUAL

 QUARTER
 MEMBER GROWTH NET GOAL
 MEMBER GROWTH ACTUAL
 DROPPED MEMBERS ACTUAL

 JULY/AUG/SEPT
 10
 89
 50

 OCT/NOV/DEC
 40
 0
 0

 JAN/FEB/MAR
 10
 0
 0

 APR/MAY/JUNE
 0
 0
 0